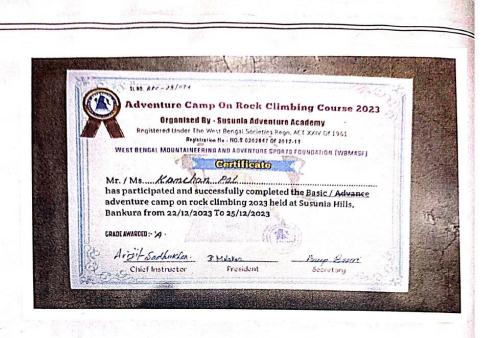

SL NO. BRC-23/048

# Adventure Camp On Rock Climbing Course 2023

## Organised By - Susunia Adventure Academy

Registered Under The West Bengal Societies Regn. ACT XXIV Of 1961

Registration No - NO.S 0202847 Of 2012-13

WEST BENGAL MOUNTAINEERING AND ADVENTURE SPORTS FOUNDATION (WBMASF)

## Certificate

GRADE AWARDED:- "A"

Avizit Sadhukhan.

R. Melakan

Any Bayri

SL NO. BRC-23/049