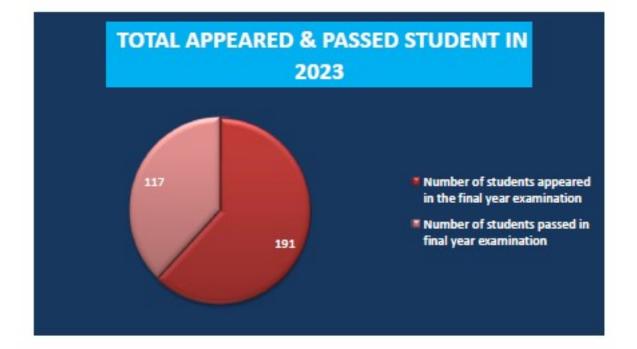

| year | Number of students appeared in the final year<br>examination | Number of students passed in final year<br>examination |
|------|--------------------------------------------------------------|--------------------------------------------------------|
| 2023 | 191                                                          | 117                                                    |