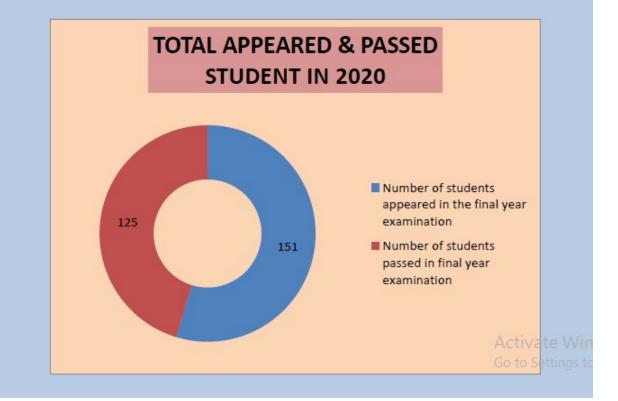

| year | Number of students appeared in the final year examination | Number of students<br>passed in final year<br>examination |
|------|-----------------------------------------------------------|-----------------------------------------------------------|
| 2020 | 151                                                       | 125                                                       |