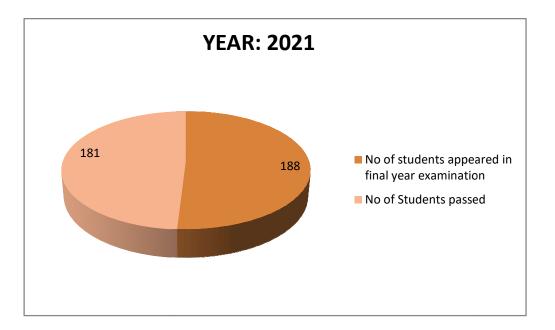

| Year | No of students appeared in final year<br>examination examination | No of Students passed in final year<br>examination |
|------|------------------------------------------------------------------|----------------------------------------------------|
| 2021 | 188                                                              | 181                                                |