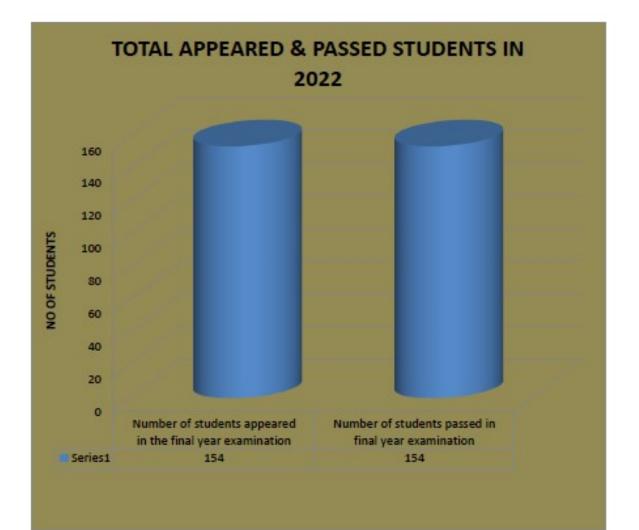

| year | Number of students appeared in the final<br>year examination | Number of students passed in final<br>year examination |
|------|--------------------------------------------------------------|--------------------------------------------------------|
| 2022 | 154                                                          | 154                                                    |